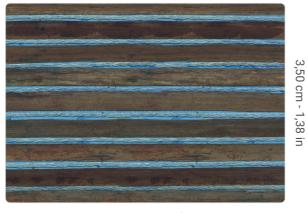

0,87 mt - 2,85 ft

**→** 

1

## Technical specifications

SKU Width Length Composition Sold by Repeat Match Vertical repeat

Strippability

Paste

Recommended glue

6081

0,87 mt - 2,85 ft 1,00 mt - 3,28 ft VEGETABLE FIBER LINEAR METER 3,50 cm - 1,38 in STRAIGHT MATCH 3,50 cm - 1,38 in STRIPPABLE PASTE THE WALL