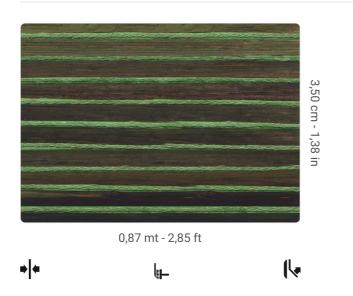

## **Technical specifications**

| SKU              |
|------------------|
| Width            |
| Length           |
| Composition      |
| Sold by          |
| Repeat           |
| Match            |
| Vertical repeat  |
| Strippability    |
| Paste            |
| Recommended glue |
|                  |

6082 0,87 mt - 2,85 ft 1,00 mt - 3,28 ft VEGETABLE FIBER LINEAR METER 3,50 cm - 1,38 in STRAIGHT MATCH 3,50 cm - 1,38 in STRIPPABLE PASTE THE WALL ADHESJVE CONTRACT EXTRA CLEAR