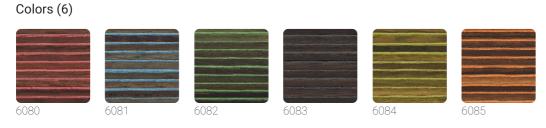

6082 0,87 mt - 2,85 ft 1,00 mt - 3,28 ft VEGETABLE FIBER LINEAR METER 3,50 cm - 1,38 in STRAIGHT MATCH 3,50 cm - 1,38 in STRIPPABLE PASTE THE WALL ADHESJVE CONTRACT EXTRA CLEAR