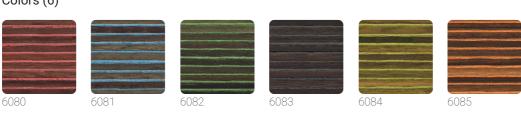

6083 0,87 mt - 2,85 ft 1,00 mt - 3,28 ft VEGETABLE FIBER LINEAR METER 3,50 cm - 1,38 in STRAIGHT MATCH 3,50 cm - 1,38 in STRIPPABLE PASTE THE WALL ADHESJVE CONTRACT EXTRA CLEAR