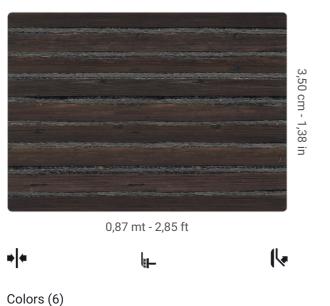

## **Technical specifications**

| SKU              |
|------------------|
| Width            |
| Length           |
| Composition      |
| Sold by          |
| Repeat           |
| Match            |
| Vertical repeat  |
| Strippability    |
| Paste            |
| Recommended glue |
|                  |

6083 0,87 mt - 2,85 ft 1,00 mt - 3,28 ft VEGETABLE FIBER LINEAR METER 3,50 cm - 1,38 in STRAIGHT MATCH 3,50 cm - 1,38 in STRIPPABLE PASTE THE WALL ADHESJVE CONTRACT EXTRA CLEAR