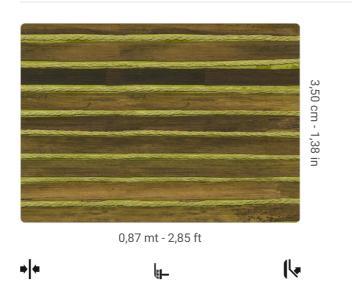

## **Technical specifications**

| SKU              |
|------------------|
| Width            |
| Length           |
| Composition      |
| Sold by          |
| Repeat           |
| Match            |
| Vertical repeat  |
| Strippability    |
| Paste            |
| Recommended glue |
|                  |

6084 0,87 mt - 2,85 ft 1,00 mt - 3,28 ft VEGETABLE FIBER LINEAR METER 3,50 cm - 1,38 in STRAIGHT MATCH 3,50 cm - 1,38 in STRIPPABLE PASTE THE WALL ADHESJVE CONTRACT EXTRA CLEAR