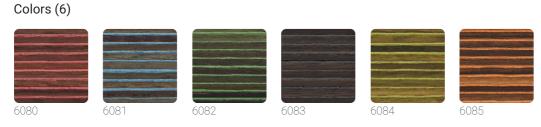

6084 0,87 mt - 2,85 ft 1,00 mt - 3,28 ft VEGETABLE FIBER LINEAR METER 3,50 cm - 1,38 in STRAIGHT MATCH 3,50 cm - 1,38 in STRIPPABLE PASTE THE WALL ADHESJVE CONTRACT EXTRA CLEAR