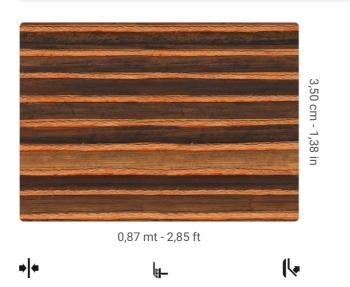

## **Technical specifications**

| SKU              |
|------------------|
| Width            |
| Length           |
| Composition      |
| Sold by          |
| Repeat           |
| Match            |
| Vertical repeat  |
| Strippability    |
| Paste            |
| Recommended glue |
|                  |

6085 0,87 mt - 2,85 ft 1,00 mt - 3,28 ft VEGETABLE FIBER LINEAR METER 3,50 cm - 1,38 in STRAIGHT MATCH 3,50 cm - 1,38 in STRIPPABLE PASTE THE WALL ADHESJVE CONTRACT EXTRA CLEAR