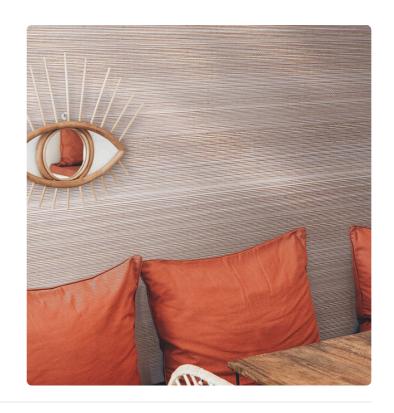

### Description

A small precious chest. This is how the JV452 Misaki collection presents itself: a refined and precious selection of wall coverings strongly tied to nature. Silks, straws, and fibers in woven and colored textures with natural techniques, where elegance and sophistication blend to express the strong ability to dress walls, transforming spaces into unique places. Misaki, like the name given to spirits in Japanese culture, is a collection where light shades and natural materials quietly rest on the walls, leaving the sense of touch to feel their warmth and texture.