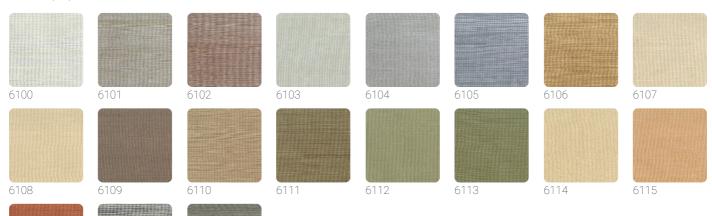

and precious selection of wall coverings strongly tied to nature. Silks, straws, and fibers in woven and colored textures with natural techniques, where elegance and sophistication blend to express the strong ability to dress walls, transforming spaces into unique places. Misaki, like the name given to spirits in Japanese culture, is a collection where light shades and natural materials quietly rest on the walls, leaving the sense of touch to feel their warmth and texture.



# 0,00 cm - 0.00 in

0,91 m - 2.985 ft

**⇒**|0





## Technical specifications

SKU
Width
Length
Composition
Sold by
Match
Strippability
Paste
Recommended glue

0,91 m - 2.985 ft 1,00 m - 3.28 ft NATURAL FIBER LINEAR METER FREE MATCH PEELABLE PASTE THE PAPER

6101

JV ADHESJVE CONTRACT SUPER STRONG

## Colors (19)





6116

6117

6118