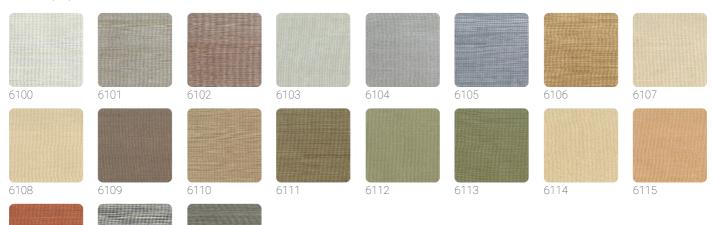

itself: a refined and precious selection of wall coverings strongly tied to nature. Silks, straws, and fibers in woven and colored textures with natural techniques, where elegance and sophistication blend to express the strong ability to dress walls, transforming spaces into unique places. Misaki, like the name given to spirits in Japanese culture, is a collection where light shades and natural materials quietly rest on the walls, leaving the sense of touch to feel their warmth and texture.





0,91 m - 2.985 ft

**⇒**|O





## Technical specifications

SKU
Width
Length
Composition
Sold by
Match
Strippability
Paste
Recommended glue

0,91 m - 2.985 ft 1,00 m - 3.28 ft NATURAL FIBER LINEAR METER FREE MATCH PEELABLE PASTE THE PAPER

6102

JV ADHESJVE CONTRACT SUPER STRONG

## Colors (19)





6116

6117

6118