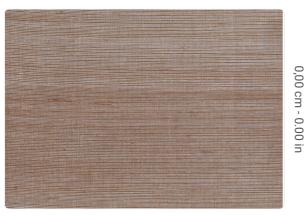

## Description

A small precious chest. This is how the JV452 Misaki collection presents itself: a refined and precious selection of wall coverings strongly tied to nature. Silks, straws, and fibers in woven and colored textures with natural techniques, where elegance and sophistication blend to express the strong ability to dress walls, transforming spaces into unique places. Misaki, like the name given to spirits in Japanese culture, is a collection where light shades and natural materials quietly rest on the walls, leaving the sense of touch to feel their warmth and texture.

## Technical specifications

SKU
Width
Length
Composition
Sold by
Match
Strippability
Paste
Recommended glue

0,91 m - 2.985 ft 1,00 m - 3.28 ft NATURAL FIBER LINEAR METER FREE MATCH PEELABLE PASTE THE PAPER