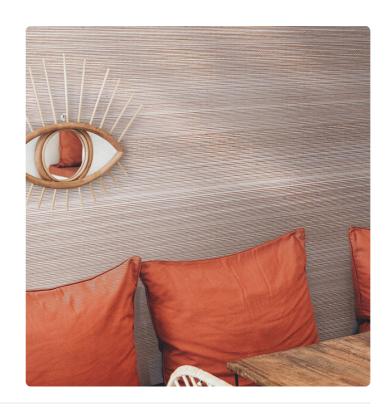

## Description

A small precious chest. This is how the JV452 Misaki collection presents itself: a refined and precious selection of wall coverings strongly tied to nature. Silks, straws, and fibers in woven and colored textures with natural techniques, where elegance and sophistication blend to express the strong ability to dress walls, transforming spaces into unique places. Misaki, like the name given to spirits in Japanese culture, is a collection where light shades and natural materials quietly rest on the walls, leaving the sense of touch to feel their warmth and texture.