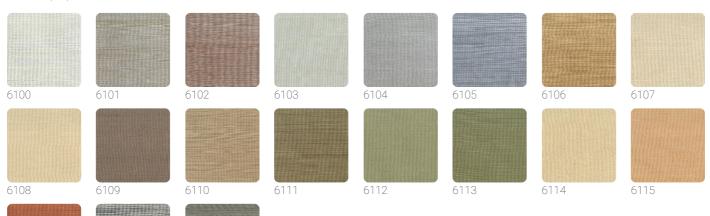

itself: a refined and precious selection of wall coverings strongly tied to nature. Silks, straws, and fibers in woven and colored textures with natural techniques, where elegance and sophistication blend to express the strong ability to dress walls, transforming spaces into unique places. Misaki, like the name given to spirits in Japanese culture, is a collection where light shades and natural materials quietly rest on the walls, leaving the sense of touch to feel their warmth and texture.





0,91 m - 2.985 ft

**⇒**|0





## Technical specifications

SKU Width Length Composition Sold by Match Strippability Paste

Recommended glue

6103 0,91 m - 2.985 ft 1,00 m - 3.28 ft NATURAL FIBER LINEAR METER FREE MATCH PEELABLE PASTE THE PAPER

JV ADHESJVE CONTRACT SUPER STRONG

## Colors (19)





6116

6117

6118