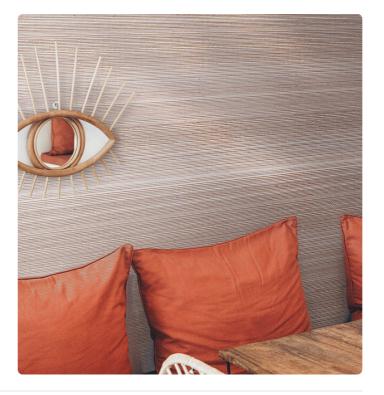

## Description

A small precious chest. This is how the JV452 Misaki collection presents itself: a refined and precious selection of wall coverings strongly tied to nature. Silks, straws, and fibers in woven and colored textures with natural techniques, where elegance and sophistication blend to express the strong ability to dress walls, transforming spaces into unique places. Misaki, like the name given to spirits in Japanese culture, is a collection where light shades and natural materials quietly rest on the walls, leaving the sense of touch to feel their warmth and texture.