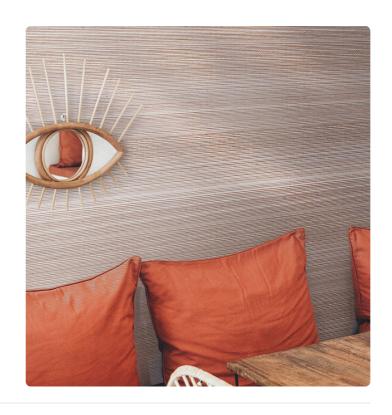

## Description

A small precious chest. This is how the JV452 Misaki collection presents itself: a refined and precious selection of wall coverings strongly tied to nature. Silks, straws, and fibers in woven and colored textures with natural techniques, where elegance and sophistication blend to express the strong ability to dress walls, transforming spaces into unique places. Misaki, like the name given to spirits in Japanese culture, is a collection where light shades and natural materials quietly rest on the walls, leaving the sense of touch to feel their warmth and texture.