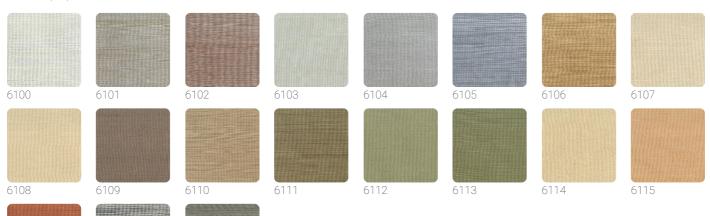

itself: a refined and precious selection of wall coverings strongly tied to nature. Silks, straws, and fibers in woven and colored textures with natural techniques, where elegance and sophistication blend to express the strong ability to dress walls, transforming spaces into unique places. Misaki, like the name given to spirits in Japanese culture, is a collection where light shades and natural materials quietly rest on the walls, leaving the sense of touch to feel their warmth and texture.





0,91 m - 2.985 ft

**⇒**|0





## Technical specifications

SKU Width Length Composition Sold by Match Strippability Paste

Recommended glue

6105

0,91 m - 2.985 ft 1,00 m - 3.28 ft NATURAL FIBER LINEAR METER FREE MATCH PEELABLE PASTE THE PAPER

JV ADHESJVE CONTRACT SUPER STRONG

## Colors (19)





6116

6117

6118