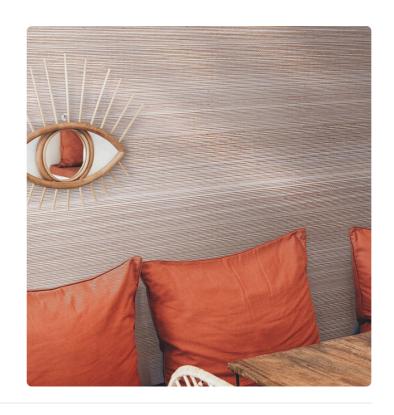

## Description

A small precious chest. This is how the JV452 Misaki collection presents itself: a refined and precious selection of wall coverings strongly tied to nature. Silks, straws, and fibers in woven and colored textures with natural techniques, where elegance and sophistication blend to express the strong ability to dress walls, transforming spaces into unique places. Misaki, like the name given to spirits in Japanese culture, is a collection where light shades and natural materials quietly rest on the walls, leaving the sense of touch to feel their warmth and texture.