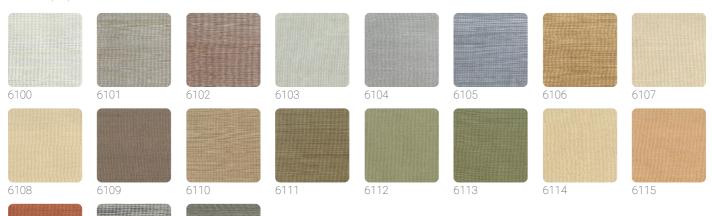

itself: a refined and precious selection of wall coverings strongly tied to nature. Silks, straws, and fibers in woven and colored textures with natural techniques, where elegance and sophistication blend to express the strong ability to dress walls, transforming spaces into unique places. Misaki, like the name given to spirits in Japanese culture, is a collection where light shades and natural materials quietly rest on the walls, leaving the sense of touch to feel their warmth and texture.





0,91 m - 2.985 ft

**⇒**|O





## Technical specifications

SKU
Width
Length
Composition
Sold by
Match
Strippability
Paste

Recommended glue

6106 0,91 m - 2.985 ft 1,00 m - 3.28 ft NATURAL FIBER LINEAR METER FREE MATCH PEELABLE PASTE THE PAPER

JV ADHESJVE CONTRACT SUPER STRONG

## Colors (19)





6116

6117

6118