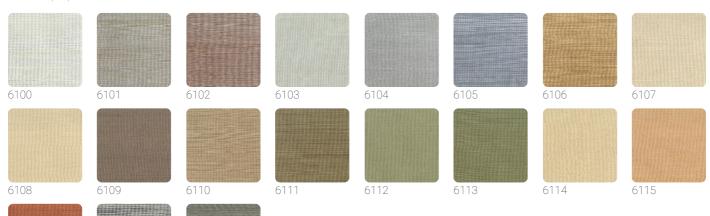

s itself: a refined and precious selection of wall coverings strongly tied to nature. Silks, straws, and fibers in woven and colored textures with natural techniques, where elegance and sophistication blend to express the strong ability to dress walls, transforming spaces into unique places. Misaki, like the name given to spirits in Japanese culture, is a collection where light shades and natural materials quietly rest on the walls, leaving the sense of touch to feel their warmth and texture.





0,91 m - 2.985 ft

**⇒**|O





## Technical specifications

SKU
Width
Length
Composition
Sold by
Match
Strippability
Paste
Recommended glue

6107 0,91 m - 2.985 ft 1,00 m - 3.28 ft NATURAL FIBER LINEAR METER FREE MATCH PEELABLE PASTE THE PAPER

JV ADHESJVE CONTRACT SUPER STRONG

## Colors (19)





6116

6117

6118