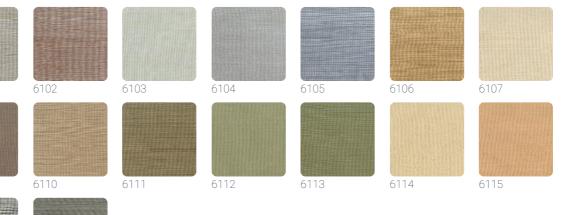

aces. Misaki, like the name given to spirits in Japanese culture, is a collection where light shades and natural materials quietly rest on the walls, leaving the sense of touch to feel their warmth and texture.





## **Technical specifications**

| SKU              | 6108                       |
|------------------|----------------------------|
| Width            | 0,91 m - 2.985 ft          |
| Length           | 1,00 m - 3.28 ft           |
| Composition      | NATURAL FIBER              |
| Sold by          | LINEAR METER               |
| Match            | FREE MATCH                 |
| Strippability    | PEELABLE                   |
| Paste            | PASTE THE PAPER            |
| Recommended glue | JV ADHESJVE CONTRACT SUPER |
|                  | STRONG                     |



6116

6108

6109

6117

6118