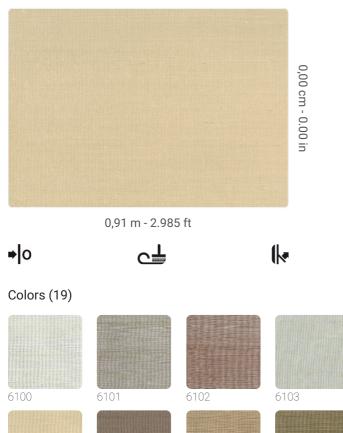

## **Technical specifications**

| SKU              | 6108                       |
|------------------|----------------------------|
| Width            | 0,91 m - 2.985 ft          |
| Length           | 1,00 m - 3.28 ft           |
| Composition      | NATURAL FIBER              |
| Sold by          | LINEAR METER               |
| Match            | FREE MATCH                 |
| Strippability    | PEELABLE                   |
| Paste            | PASTE THE PAPER            |
| Recommended glue | JV ADHESJVE CONTRACT SUPER |
|                  | STRONG                     |

6116

6108

6109

6117

6118