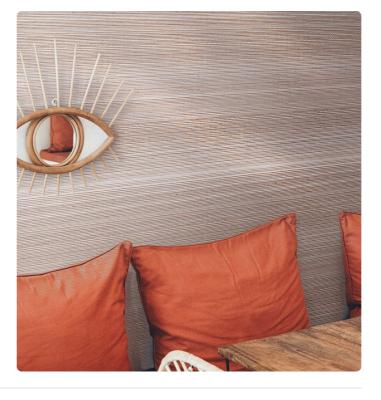

## Description

A small precious chest. This is how the JV452 Misaki collection presents itself: a refined and precious selection of wall coverings strongly tied to nature. Silks, straws, and fibers in woven and colored textures with natural techniques, where elegance and sophistication blend to express the strong ability to dress walls, transforming spaces into unique places. Misaki, like the name given to spirits in Japanese culture, is a collection where light shades and natural materials quietly rest on the walls, leaving the sense of touch to feel their warmth and texture.