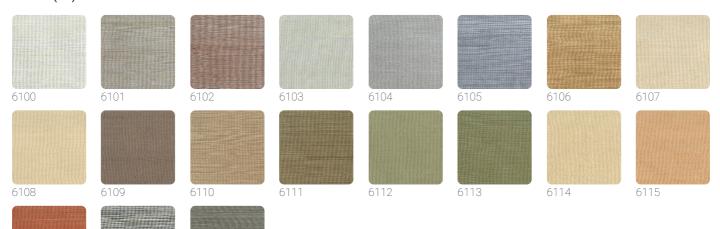

itself: a refined and precious selection of wall coverings strongly tied to nature. Silks, straws, and fibers in woven and colored textures with natural techniques, where elegance and sophistication blend to express the strong ability to dress walls, transforming spaces into unique places. Misaki, like the name given to spirits in Japanese culture, is a collection where light shades and natural materials quietly rest on the walls, leaving the sense of touch to feel their warmth and texture.





0,91 m - 2.985 ft

**⇒**|0





## Technical specifications

SKU
Width
Length
Composition
Sold by
Match
Strippability
Paste

Recommended glue

6109 0,91 m - 2.985 ft 1,00 m - 3.28 ft NATURAL FIBER LINEAR METER FREE MATCH PEELABLE PASTE THE PAPER

JV ADHESJVE CONTRACT SUPER STRONG

## Colors (19)





6116

6117

6118