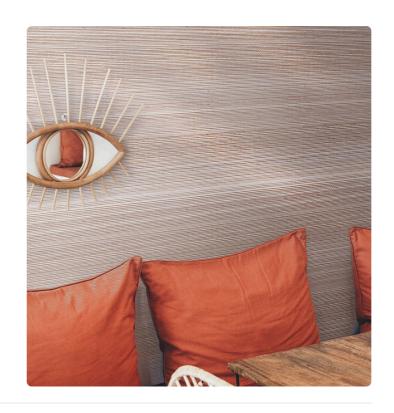

## Description

A small precious chest. This is how the JV452 Misaki collection presents itself: a refined and precious selection of wall coverings strongly tied to nature. Silks, straws, and fibers in woven and colored textures with natural techniques, where elegance and sophistication blend to express the strong ability to dress walls, transforming spaces into unique places. Misaki, like the name given to spirits in Japanese culture, is a collection where light shades and natural materials quietly rest on the walls, leaving the sense of touch to feel their warmth and texture.