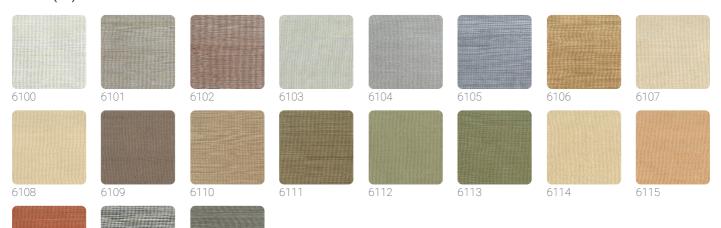

itself: a refined and precious selection of wall coverings strongly tied to nature. Silks, straws, and fibers in woven and colored textures with natural techniques, where elegance and sophistication blend to express the strong ability to dress walls, transforming spaces into unique places. Misaki, like the name given to spirits in Japanese culture, is a collection where light shades and natural materials quietly rest on the walls, leaving the sense of touch to feel their warmth and texture.





0,91 m - 2.985 ft

**⇒**|0





## Technical specifications

SKU Width Length Composition Sold by Match Strippability Paste

Recommended glue

6110

0,91 m - 2.985 ft 1,00 m - 3.28 ft NATURAL FIBER LINEAR METER FREE MATCH PEELABLE PASTE THE PAPER

JV ADHESJVE CONTRACT SUPER STRONG

## Colors (19)





6116

6117

6118