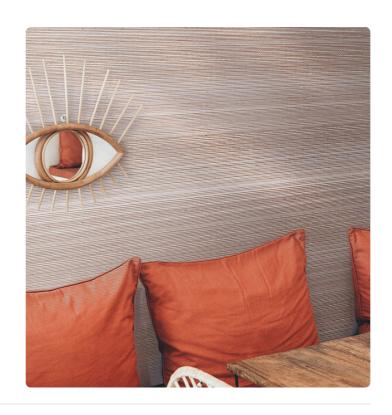

## Description

A small precious chest. This is how the JV452 Misaki collection presents itself: a refined and precious selection of wall coverings strongly tied to nature. Silks, straws, and fibers in woven and colored textures with natural techniques, where elegance and sophistication blend to express the strong ability to dress walls, transforming spaces into unique places. Misaki, like the name given to spirits in Japanese culture, is a collection where light shades and natural materials quietly rest on the walls, leaving the sense of touch to feel their warmth and texture.