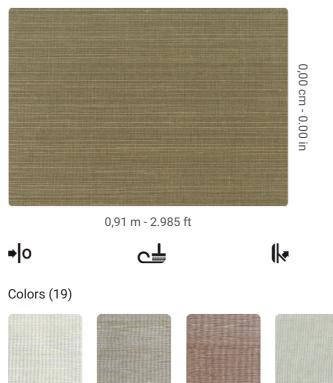

| SKU              | 6111                       |
|------------------|----------------------------|
| Width            | 0,91 m - 2.985 ft          |
| Length           | 1,00 m - 3.28 ft           |
| Composition      | NATURAL FIBER              |
| Sold by          | LINEAR METER               |
| Match            | FREE MATCH                 |
| Strippability    | PEELABLE                   |
| Paste            | PASTE THE PAPER            |
| Recommended glue | JV ADHESJVE CONTRACT SUPER |
|                  | STRONG                     |