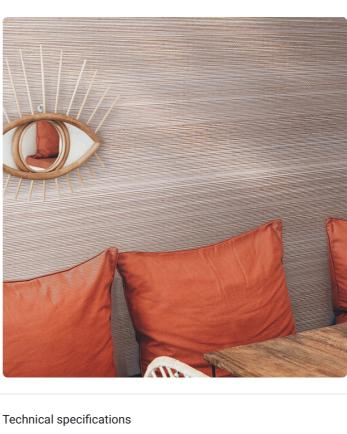

## Description

A small precious chest. This is how the JV452 Misaki collection presents itself: a refined and precious selection of wall coverings strongly tied to nature. Silks, straws, and fibers in woven and colored textures with natural techniques, where elegance and sophistication blend to express the strong ability to dress walls, transforming spaces into unique places. Misaki, like the name given to spirits in Japanese culture, is a collection where light shades and natural materials quietly rest on the walls, leaving the sense of touch to feel their warmth and texture.