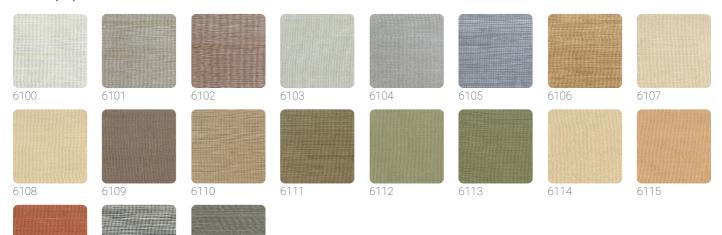

itself: a refined and precious selection of wall coverings strongly tied to nature. Silks, straws, and fibers in woven and colored textures with natural techniques, where elegance and sophistication blend to express the strong ability to dress walls, transforming spaces into unique places. Misaki, like the name given to spirits in Japanese culture, is a collection where light shades and natural materials quietly rest on the walls, leaving the sense of touch to feel their warmth and texture.





0,91 m - 2.985 ft

**⇒**|0





## Technical specifications

SKU Width Length Composition Sold by Match Strippability Paste

Recommended glue

6112

0,91 m - 2.985 ft 1,00 m - 3.28 ft NATURAL FIBER LINEAR METER FREE MATCH PEELABLE PASTE THE PAPER

JV ADHESJVE CONTRACT SUPER STRONG

## Colors (19)





6116

6117

6118