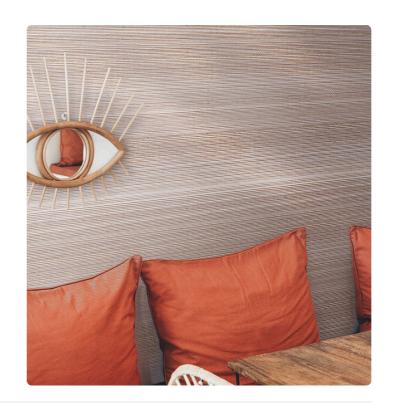

## Description

A small precious chest. This is how the JV452 Misaki collection presents itself: a refined and precious selection of wall coverings strongly tied to nature. Silks, straws, and fibers in woven and colored textures with natural techniques, where elegance and sophistication blend to express the strong ability to dress walls, transforming spaces into unique places. Misaki, like the name given to spirits in Japanese culture, is a collection where light shades and natural materials quietly rest on the walls, leaving the sense of touch to feel their warmth and texture.