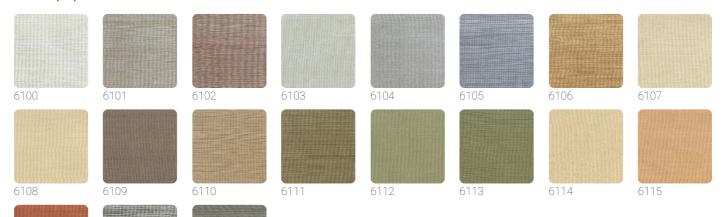

itself: a refined and precious selection of wall coverings strongly tied to nature. Silks, straws, and fibers in woven and colored textures with natural techniques, where elegance and sophistication blend to express the strong ability to dress walls, transforming spaces into unique places. Misaki, like the name given to spirits in Japanese culture, is a collection where light shades and natural materials quietly rest on the walls, leaving the sense of touch to feel their warmth and texture.





0,91 m - 2.985 ft

**⇒**|0





## Technical specifications

SKU Width Length Composition Sold by Match Strippability Paste

Recommended glue

6113

0,91 m - 2.985 ft 1,00 m - 3.28 ft NATURAL FIBER LINEAR METER FREE MATCH PEELABLE PASTE THE PAPER

JV ADHESJVE CONTRACT SUPER STRONG

## Colors (19)





6116

6117

6118