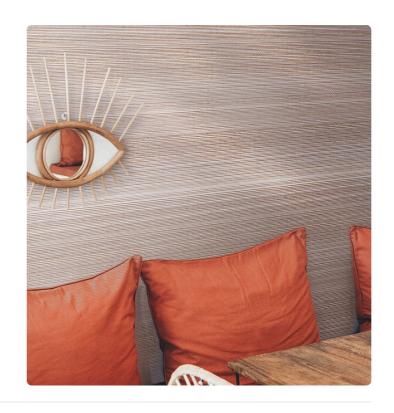

## Description

A small precious chest. This is how the JV452 Misaki collection presents itself: a refined and precious selection of wall coverings strongly tied to nature. Silks, straws, and fibers in woven and colored textures with natural techniques, where elegance and sophistication blend to express the strong ability to dress walls, transforming spaces into unique places. Misaki, like the name given to spirits in Japanese culture, is a collection where light shades and natural materials quietly rest on the walls, leaving the sense of touch to feel their warmth and texture.