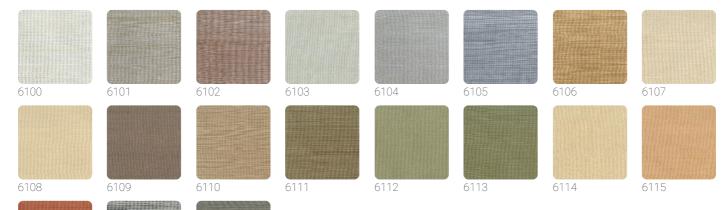

itself: a refined and precious selection of wall coverings strongly tied to nature. Silks, straws, and fibers in woven and colored textures with natural techniques, where elegance and sophistication blend to express the strong ability to dress walls, transforming spaces into unique places. Misaki, like the name given to spirits in Japanese culture, is a collection where light shades and natural materials quietly rest on the walls, leaving the sense of touch to feel their warmth and texture.





0,91 m - 2.985 ft

**⇒**|0





## Technical specifications

SKU Width Length Composition Sold by Match Strippability Paste

Recommended glue

6114

0,91 m - 2.985 ft 1,00 m - 3.28 ft NATURAL FIBER LINEAR METER FREE MATCH PEELABLE PASTE THE PAPER

JV ADHESJVE CONTRACT SUPER STRONG

## Colors (19)





6116

6117

6118