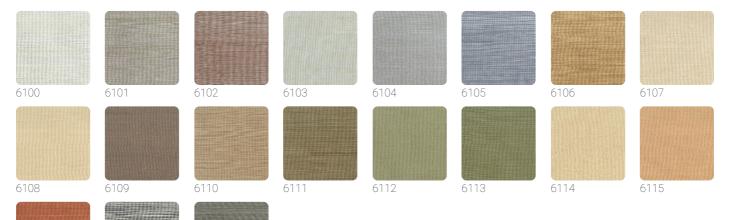

esents itself: a refined and precious selection of wall coverings strongly tied to nature. Silks, straws, and fibers in woven and colored textures with natural techniques, where elegance and sophistication blend to express the strong ability to dress walls, transforming spaces into unique places. Misaki, like the name given to spirits in Japanese culture, is a collection where light shades and natural materials quietly rest on the walls, leaving the sense of touch to feel their warmth and texture.





0,91 m - 2.985 ft







## Technical specifications

SKU Width Length Composition Sold by Match Strippability Paste

Recommended glue

6115

0,91 m - 2.985 ft 1,00 m - 3.28 ft NATURAL FIBER LINEAR METER FREE MATCH PEELABLE PASTE THE PAPER

JV ADHESJVE CONTRACT SUPER STRONG

## Colors (19)





6116

6117

6118