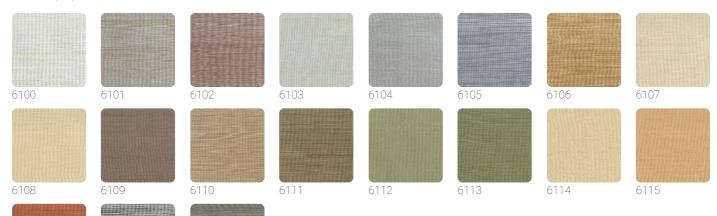

nd precious selection of wall coverings strongly tied to nature. Silks, straws, and fibers in woven and colored textures with natural techniques, where elegance and sophistication blend to express the strong ability to dress walls, transforming spaces into unique places. Misaki, like the name given to spirits in Japanese culture, is a collection where light shades and natural materials quietly rest on the walls, leaving the sense of touch to feel their warmth and texture.



# 0,00 cm - 0.00 in

0,91 m - 2.985 ft

**⇒**|0





## Technical specifications

SKU Width Length Composition Sold by Match Strippability Paste

Recommended glue

6116

0,91 m - 2.985 ft 1,00 m - 3.28 ft NATURAL FIBER LINEAR METER FREE MATCH PEELABLE PASTE THE PAPER

JV ADHESJVE CONTRACT SUPER STRONG

## Colors (19)





6116

6117

6118