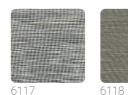

## **Technical specifications**

| SKU              | 6117                       |
|------------------|----------------------------|
| Width            | 0,91 m - 2.985 ft          |
| Length           | 1,00 m - 3.28 ft           |
| Composition      | NATURAL FIBER              |
| Sold by          | LINEAR METER               |
| Match            | FREE MATCH                 |
| Strippability    | PEELABLE                   |
| Paste            | PASTE THE PAPER            |
| Recommended glue | JV ADHESJVE CONTRACT SUPER |
|                  | STRONG                     |

6116