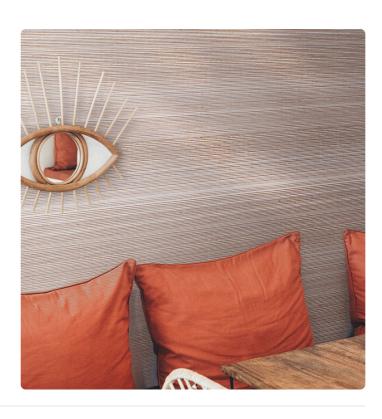

## Description

A small precious chest. This is how the JV452 Misaki collection presents itself: a refined and precious selection of wall coverings strongly tied to nature. Silks, straws, and fibers in woven and colored textures with natural techniques, where elegance and sophistication blend to express the strong ability to dress walls, transforming spaces into unique places. Misaki, like the name given to spirits in Japanese culture, is a collection where light shades and natural materials quietly rest on the walls, leaving the sense of touch to feel their warmth and texture.