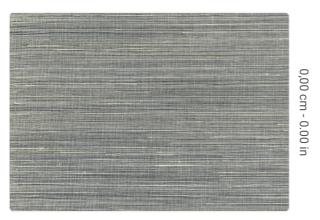

## Description

A small precious chest. This is how the JV452 Misaki collection presents itself: a refined and precious selection of wall coverings strongly tied to nature. Silks, straws, and fibers in woven and colored textures with natural techniques, where elegance and sophistication blend to express the strong ability to dress walls, transforming spaces into unique places. Misaki, like the name given to spirits in Japanese culture, is a collection where light shades and natural materials quietly rest on the walls, leaving the sense of touch to feel their warmth and texture.

## **Technical specifications**

| SKU              | 6117                       |
|------------------|----------------------------|
| Width            | 0,91 m - 2.985 ft          |
| Length           | 1,00 m - 3.28 ft           |
| Composition      | NATURAL FIBER              |
| Sold by          | LINEAR METER               |
| Match            | FREE MATCH                 |
| Strippability    | PEELABLE                   |
| Paste            | PASTE THE PAPER            |
| Recommended glue | JV ADHESJVE CONTRACT SUPER |
|                  | STRONG                     |