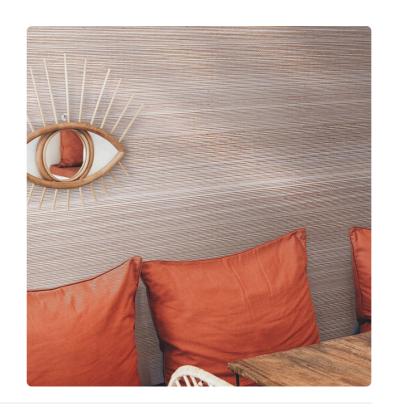

### Description

A small precious chest. This is how the JV452 Misaki collection presents itself: a refined and precious selection of wall coverings strongly tied to nature. Silks, straws, and fibers in woven and colored textures with natural techniques, where elegance and sophistication blend to express the strong ability to dress walls, transforming spaces into unique places. Misaki, like the name given to spirits in Japanese culture, is a collection where light shades and natural materials quietly rest on the walls, leaving the sense of touch to feel their warmth and texture.