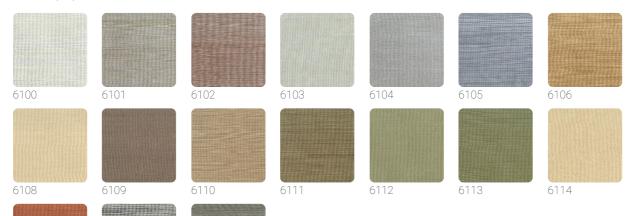

selection of wall coverings strongly tied to nature. Silks, straws, and fibers in woven and colored textures with natural techniques, where elegance and sophistication blend to express the strong ability to dress walls, transforming spaces into unique places. Misaki, like the name given to spirits in Japanese culture, is a collection where light shades and natural materials quietly rest on the walls, leaving the sense of touch to feel their warmth and texture.



# 0,00 cm - 0.00 in

0,91 m - 2.985 ft

**⇒**|O





## Technical specifications

SKU
Width
Length
Composition
Sold by
Match
Strippability
Paste

Recommended glue

6118 0,91 m - 2.985 ft 1,00 m - 3.28 ft NATURAL FIBER LINEAR METER FREE MATCH PEELABLE PASTE THE PAPER

JV ADHESJVE CONTRACT SUPER STRONG

6107

6115

## Colors (19)





6116

6117

6118