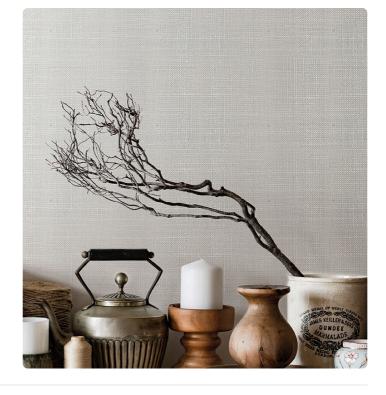

## Description

A small precious chest. This is how the JV452 Misaki collection presents itself: a refined and precious selection of wall coverings strongly tied to nature. Silks, straws, and fibers in woven and colored textures with natural techniques, where elegance and sophistication blend to express the strong ability to dress walls, transforming spaces into unique places. Misaki, like the name given to spirits in Japanese culture, is a collection where light shades and natural materials quietly rest on the walls, leaving the sense of touch to feel their warmth and texture.