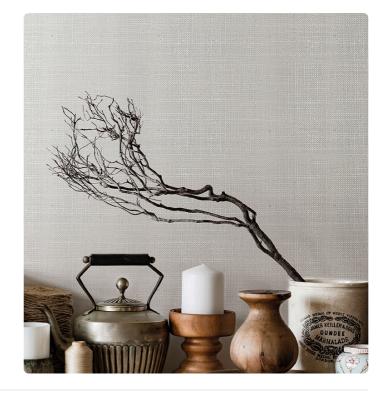

## Description

A small precious chest. This is how the JV452 Misaki collection presents itself: a refined and precious selection of wall coverings strongly tied to nature. Silks, straws, and fibers in woven and colored textures with natural techniques, where elegance and sophistication blend to express the strong ability to dress walls, transforming spaces into unique places. Misaki, like the name given to spirits in Japanese culture, is a collection where light shades and natural materials quietly rest on the walls, leaving the sense of touch to feel their warmth and texture.