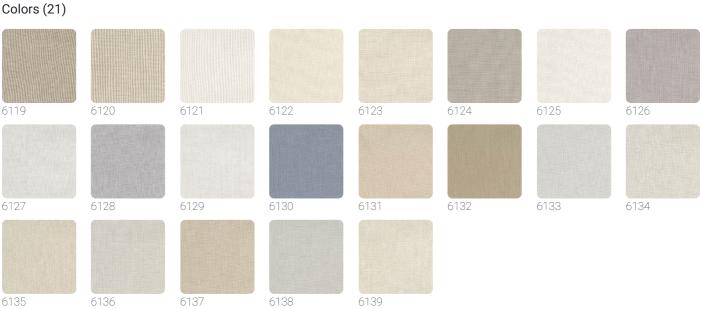

## **Technical specifications**

SKU Width Length Composition Sold by Match Strippability Paste Recommended glue 6136 1,37 m - 4.494 ft 1,00 m - 3.28 ft FABRIC WALLCOVERING LINEAR METER FREE MATCH PEELABLE PASTE THE PAPER JV ADHESJVE CONTRACT SUPER STRONG