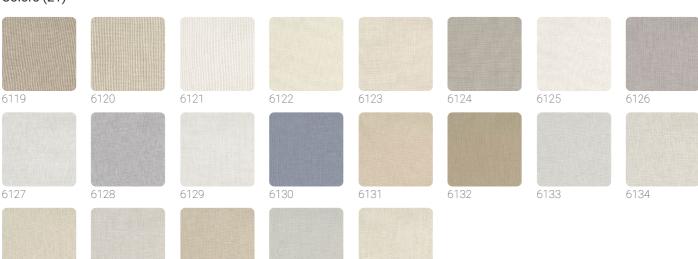

and precious selection of wall coverings strongly tied to nature. Silks, straws, and fibers in woven and colored textures with natural techniques, where elegance and sophistication blend to express the strong ability to dress walls, transforming spaces into unique places. Misaki, like the name given to spirits in Japanese culture, is a collection where light shades and natural materials quietly rest on the walls, leaving the sense of touch to feel their warmth and texture.





1,37 m - 4.494 ft

**⇒** O





6138

#### Technical specifications

SKU
Width
Length
Composition
Sold by
Match
Strippability
Paste

Recommended glue

6138

1,37 m - 4.494 ft 1,00 m - 3.28 ft

FABRIC WALLCOVERING

LINEAR METER
FREE MATCH
PEELABLE
PASTE THE PAPER

JV ADHESJVE CONTRACT SUPER

STRONG

## Colors (21)



6139



6135

6136

6137