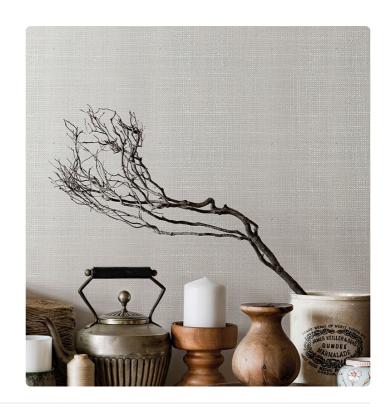

#### Description

A small precious chest. This is how the JV452 Misaki collection presents itself: a refined and precious selection of wall coverings strongly tied to nature. Silks, straws, and fibers in woven and colored textures with natural techniques, where elegance and sophistication blend to express the strong ability to dress walls, transforming spaces into unique places. Misaki, like the name given to spirits in Japanese culture, is a collection where light shades and natural materials quietly rest on the walls, leaving the sense of touch to feel their warmth and texture.