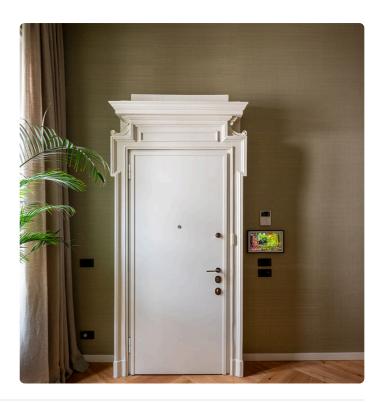

### Description

A small precious chest. This is how the JV452 Misaki collection presents itself: a refined and precious selection of wall coverings strongly tied to nature. Silks, straws, and fibers in woven and colored textures with natural techniques, where elegance and sophistication blend to express the strong ability to dress walls, transforming spaces into unique places. Misaki, like the name given to spirits in Japanese culture, is a collection where light shades and natural materials quietly rest on the walls, leaving the sense of touch to feel their warmth and texture.