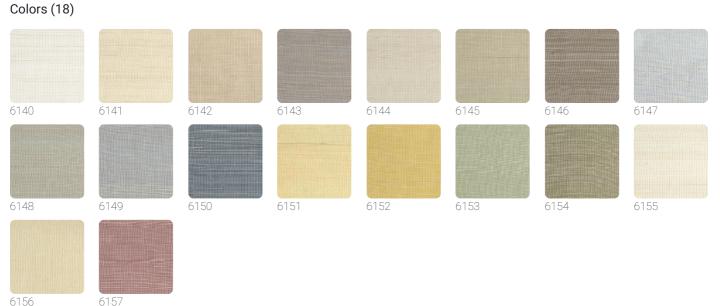

#### **Technical specifications**

|                  | C 7 4 7                    |
|------------------|----------------------------|
| SKU              | 6141                       |
| Width            | 0,91 m - 2.985 ft          |
| Length           | 1,00 m - 3.28 ft           |
| Composition      | NATURAL FIBER              |
| Sold by          | LINEAR METER               |
| Match            | FREE MATCH                 |
| Strippability    | PEELABLE                   |
| Paste            | PASTE THE PAPER            |
| Recommended glue | JV ADHESJVE CONTRACT SUPER |
|                  | STRONG                     |

6156