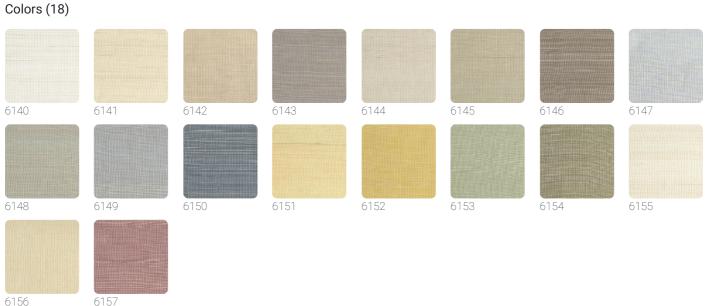

## **Technical specifications**

| 6140                       |
|----------------------------|
| 6142                       |
| 0,91 m - 2.985 ft          |
| 1,00 m - 3.28 ft           |
| NATURAL FIBER              |
| LINEAR METER               |
| FREE MATCH                 |
| PEELABLE                   |
| PASTE THE PAPER            |
| JV ADHESJVE CONTRACT SUPER |
| STRONG                     |
|                            |

6156