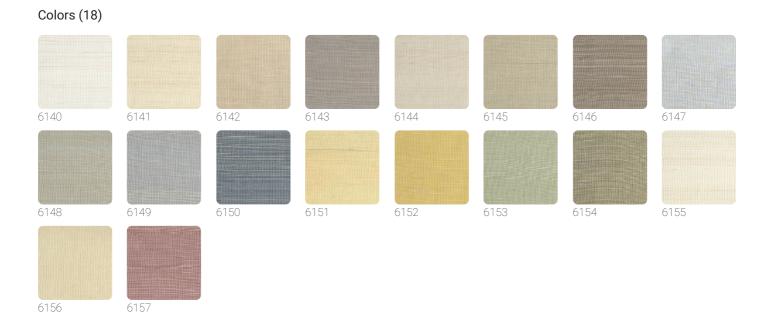

## **Technical specifications**

| SKU              | 6144                       |
|------------------|----------------------------|
| Width            | 0,91 m - 2.985 ft          |
| Length           | 1,00 m - 3.28 ft           |
| Composition      | NATURAL FIBER              |
| Sold by          | LINEAR METER               |
| Match            | FREE MATCH                 |
| Strippability    | PEELABLE                   |
| Paste            | PASTE THE PAPER            |
| Recommended glue | JV ADHESJVE CONTRACT SUPER |
|                  | STRONG                     |
|                  |                            |