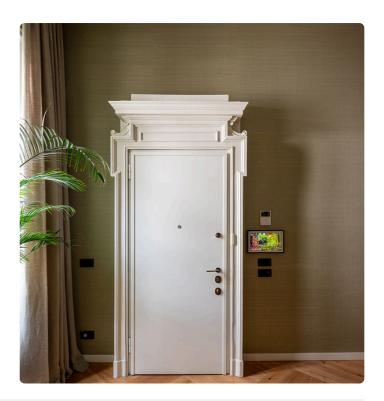

## Description

A small precious chest. This is how the JV452 Misaki collection presents itself: a refined and precious selection of wall coverings strongly tied to nature. Silks, straws, and fibers in woven and colored textures with natural techniques, where elegance and sophistication blend to express the strong ability to dress walls, transforming spaces into unique places. Misaki, like the name given to spirits in Japanese culture, is a collection where light shades and natural materials quietly rest on the walls, leaving the sense of touch to feel their warmth and texture.