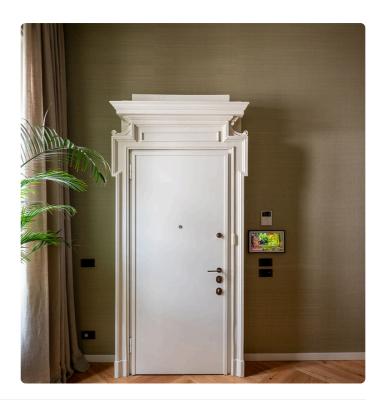

## Description

A small precious chest. This is how the JV452 Misaki collection presents itself: a refined and precious selection of wall coverings strongly tied to nature. Silks, straws, and fibers in woven and colored textures with natural techniques, where elegance and sophistication blend to express the strong ability to dress walls, transforming spaces into unique places. Misaki, like the name given to spirits in Japanese culture, is a collection where light shades and natural materials quietly rest on the walls, leaving the sense of touch to feel their warmth and texture.