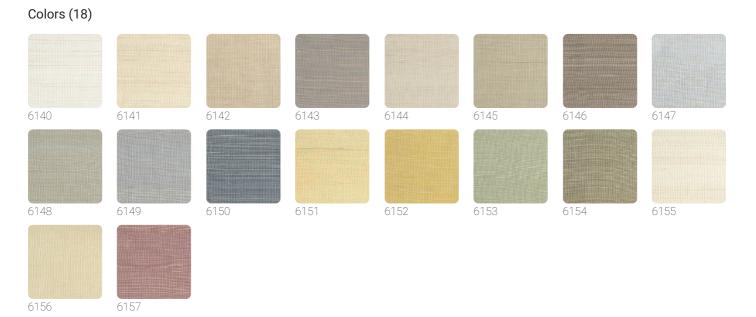

## **Technical specifications**

| SKU              | 6146                       |
|------------------|----------------------------|
| Width            | 0,91 m - 2.985 ft          |
| Length           | 1,00 m - 3.28 ft           |
| Composition      | NATURAL FIBER              |
| Sold by          | LINEAR METER               |
| Match            | FREE MATCH                 |
| Strippability    | PEELABLE                   |
| Paste            | PASTE THE PAPER            |
| Recommended glue | JV ADHESJVE CONTRACT SUPER |
|                  | STRONG                     |
|                  |                            |