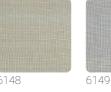

refined and precious selection of wall coverings strongly tied to nature. Silks, straws, and fibers in woven and colored textures with natural techniques, where elegance and sophistication blend to express the strong ability to dress walls, transforming spaces into unique places. Misaki, like the name given to spirits in Japanese culture, is a collection where light shades and natural materials quietly rest on the walls, leaving the sense of touch to feel their warmth and texture.





0,91 m - 2.985 ft

**⇒**|0





## Technical specifications

SKU Width Length Composition Sold by Match Strippability Paste

Recommended glue

6147 0,91 m - 2.985 ft 1,00 m - 3.28 ft NATURAL FIBER LINEAR METER FREE MATCH PEELABLE PASTE THE PAPER

JV ADHESJVE CONTRACT SUPER

STRONG

## Colors (18)





6148









6150





6151



6144



6152



6145



6153



6146





6147



6155



6157