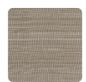

y tied to nature. Silks, straws, and fibers in woven and colored textures with natural techniques, where elegance and sophistication blend to express the strong ability to dress walls, transforming spaces into unique places. Misaki, like the name given to spirits in Japanese culture, is a collection where light shades and natural materials quietly rest on the walls, leaving the sense of touch to feel their warmth and texture.





0,91 m - 2.985 ft

**⇒**|0





## Technical specifications

SKU Width Length Composition Sold by Match Strippability Paste

Recommended glue

6147 0,91 m - 2.985 ft 1,00 m - 3.28 ft NATURAL FIBER LINEAR METER FREE MATCH PEELABLE PASTE THE PAPER

JV ADHESJVE CONTRACT SUPER

STRONG

## Colors (18)





6148









6150





6151



6144



6152



6145



6153



6146





6147



6155



6157