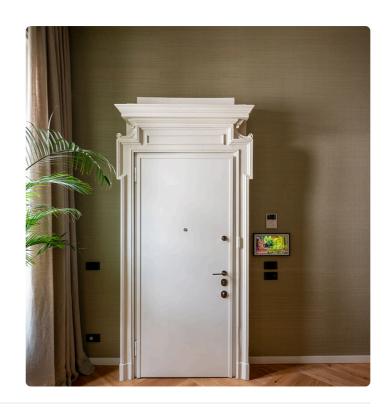

## **KAORI**

Collection JV 452 MISAKI

## Description

A small precious chest. This is how the JV452 Misaki collection presents itself: a refined and precious selection of wall coverings strongly tied to nature. Silks, straws, and fibers in woven and colored textures with natural techniques, where elegance and sophistication blend to express the strong ability to dress walls, transforming spaces into unique places. Misaki, like the name given to spirits in Japanese culture, is a collection where light shades and natural materials quietly rest on the walls, leaving the sense of touch to feel their warmth and texture.