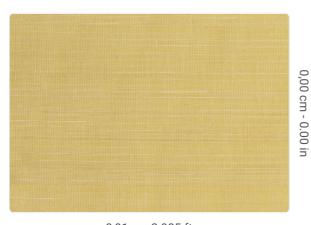

0,91 m - 2.985 ft

**⇒**|0

## Technical specifications

SKU Width Length Composition Sold by Match Strippability Paste

Recommended glue

6152

0,91 m - 2.985 ft 1,00 m - 3.28 ft NATURAL FIBER LINEAR METER FREE MATCH PEELABLE

PASTE THE PAPER