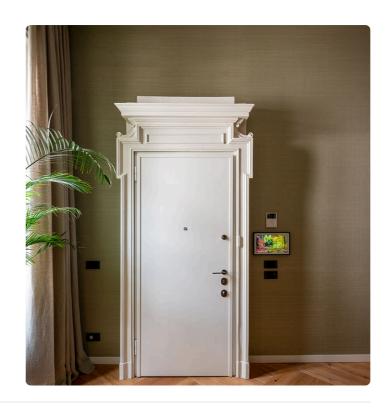

## **KAORI**

Collection JV 452 MISAKI

## Description

A small precious chest. This is how the JV452 Misaki collection presents itself: a refined and precious selection of wall coverings strongly tied to nature. Silks, straws, and fibers in woven and colored textures with natural techniques, where elegance and sophistication blend to express the strong ability to dress walls, transforming spaces into unique places. Misaki, like the name given to spirits in Japanese culture, is a collection where light shades and natural materials quietly rest on the walls, leaving the sense of touch to feel their warmth and texture.