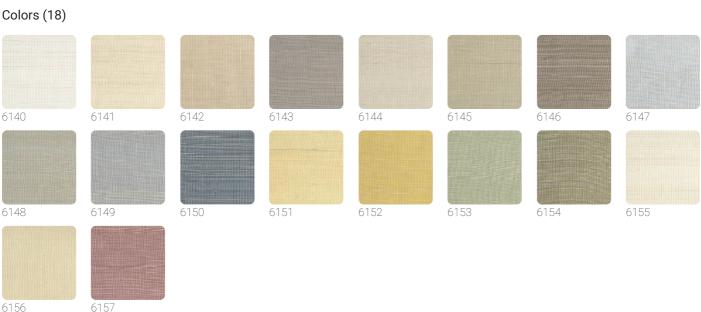

## **Technical specifications**

SKU 6154 Width 0,91 m - 2.985 ft Length 1,00 m - 3.28 ft Composition NATURAL FIBER Sold by LINEAR METER Match FREE MATCH Strippability PEELABLE Paste PASTE THE PAPER JV ADHESJVE CONTRACT SUPER Recommended glue STRONG