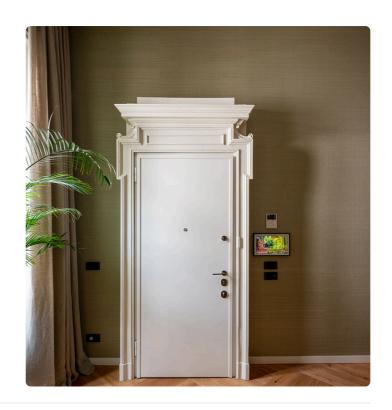

## Description

A small precious chest. This is how the JV452 Misaki collection presents itself: a refined and precious selection of wall coverings strongly tied to nature. Silks, straws, and fibers in woven and colored textures with natural techniques, where elegance and sophistication blend to express the strong ability to dress walls, transforming spaces into unique places. Misaki, like the name given to spirits in Japanese culture, is a collection where light shades and natural materials quietly rest on the walls, leaving the sense of touch to feel their warmth and texture.