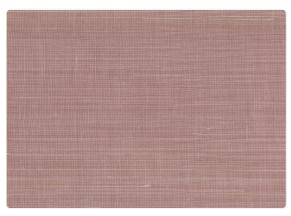

## **KAORI**

Collection JV 452 MISAKI

## Description

A small precious chest. This is how the JV452 Misaki collection presents itself: a refined and precious selection of wall coverings strongly tied to nature. Silks, straws, and fibers in woven and colored textures with natural techniques, where elegance and sophistication blend to express the strong ability to dress walls, transforming spaces into unique places. Misaki, like the name given to spirits in Japanese culture, is a collection where light shades and natural materials quietly rest on the walls, leaving the sense of touch to feel their warmth and texture.





0,91 m - 2.985 ft







0,00 cm - 0.00 in

## Technical specifications

SKU Width Length Composition Sold by Match Strippability Paste Recommended glue

1,00 m - 3.28 ft NATURAL FIBER LINEAR METER FREE MATCH PEELABLE

0,91 m - 2.985 ft

6157

PASTE THE PAPER

JV ADHESJVE CONTRACT SUPER STRONG

## Colors (18)













6150













6153















6141