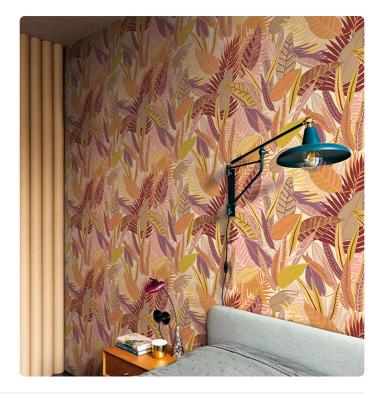

## Description

A collection that encapsulates the African spirit expressed through a traditional printing technique, using dense and opaque colors. A continuous overlay of pigment that gives a slight relief effect consistent with the painting culture of the tribes of this mysterious and fascinating land. The straw support with a wide weave and different thicknesses is also present.