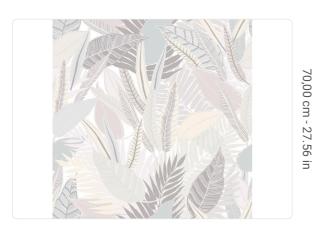

## Description

A collection that encapsulates the African spirit expressed through a traditional printing technique, using dense and opaque colors. A continuous overlay of pigment that gives a slight relief effect consistent with the painting culture of the tribes of this mysterious and fascinating land. The straw support with a wide weave and different thicknesses is also present.

## Technical specifications

SKU Width Length Composition Sold by Repeat Match Vertical repeat Fire rating Strippability Paste 6201 0,70 m - 2.296 ft 10,05 m - 32.964 ft NON-WOVEN ROLL 70,00 cm - 27.56 in STRAIGHT MATCH 70,00 cm - 27.56 in B-S1,D0 STRIPPABLE PASTE THE WALL