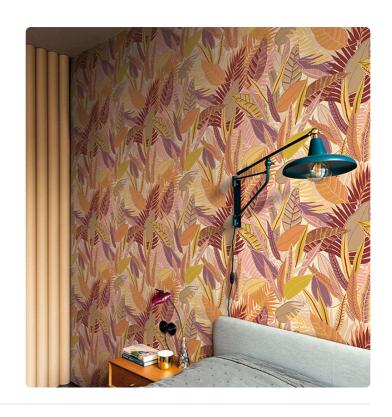

## **KONGO**

Collection JV 504 TIÉBÉLÉ

A collection that encapsulates the African spirit expressed through a traditional printing technique, using dense and opaque colors. A continuous overlay of pigment that gives a slight relief effect consistent with the painting culture of the tribes of this mysterious and fascinating land. The straw support with a wide weave and different thicknesses is also present.