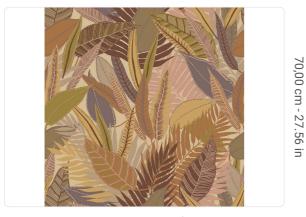

## Technical specifications

SKU
Width
Length
Composition
Sold by
Repeat
Match
Vertical repeat
Fire rating
Strippability

Paste

10,05 m - 32.964 ft NON-WOVEN ROLL 70,00 cm - 27.56 in STRAIGHT MATCH 70,00 cm - 27.56 in B-S1,D0 STRIPPABLE PASTE THE WALL