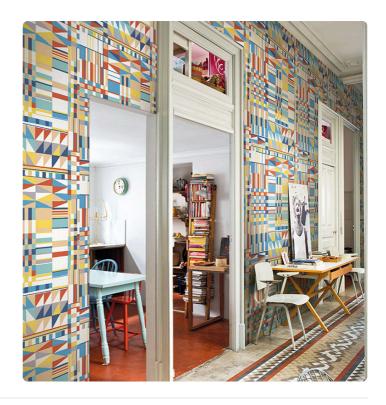

## TIÉBÉLÉ

Collection JV 504 TIÉBÉLÉ

A collection that encapsulates the African spirit expressed through a traditional printing technique, using dense and opaque colors. A continuous overlay of pigment that gives a slight relief effect consistent with the painting culture of the tribes of this mysterious and fascinating land. The straw support with a wide weave and different thicknesses is also present.