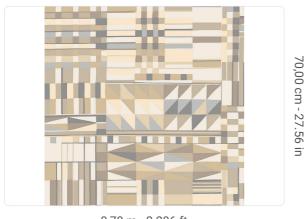

0,70 m - 2.296 ft

## Technical specifications

SKU Width Length Composition Sold by Repeat Match Vertical repeat Fire rating Strippability Paste

6210 0,70 m - 2.296 ft 10,05 m - 32.964 ft NON-WOVEN ROLL 35,00 cm - 13.78 in OFFSET MATCH 70,00 cm - 27.56 in B-S1,D0 STRIPPABLE PASTE THE WALL