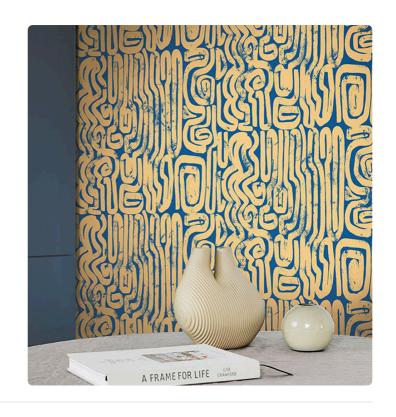

## **BANTU**

Collection JV 504 TIÉBÉLÉ

A collection that encapsulates the African spirit expressed through a traditional printing technique, using dense and opaque colors. A continuous overlay of pigment that gives a slight relief effect consistent with the painting culture of the tribes of this mysterious and fascinating land. The straw support with a wide weave and different thicknesses is also present.