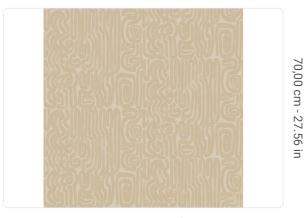

0,70 m - 2.296 ft

## Technical specifications

SKU Width Length Composition Sold by Repeat Match Vertical repeat Fire rating Strippability

Recommended glue

6232

0,70 m - 2.296 ft 10,05 m - 32.964 ft NON-WOVEN ROLL

70,00 cm - 27.56 in STRAIGHT MATCH 70,00 cm - 27.56 in