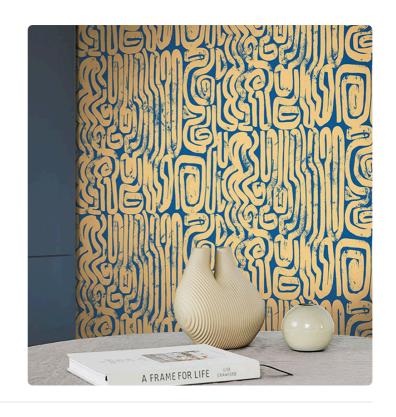

## **BANTU**

Collection JV 504 TIÉBÉLÉ

A collection that encapsulates the African spirit expressed through a traditional printing technique, using dense and opaque colors. A continuous overlay of pigment that gives a slight relief effect consistent with the painting culture of the tribes of this mysterious and fascinating land. The straw support with a wide weave and different thicknesses is also present.