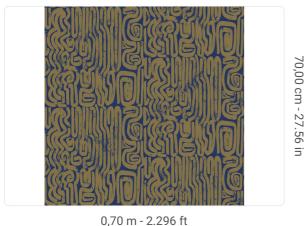

## Technical specifications

SKU Width Length Composition Sold by Repeat Match Vertical repeat Fire rating Strippability

6235 0,70 m - 2.296 ft 10,05 m - 32.964 ft NON-WOVEN ROLL 70,00 cm - 27.56 in STRAIGHT MATCH 70,00 cm - 27.56 in B-S1,D0 STRIPPABLE PASTE THE WALL