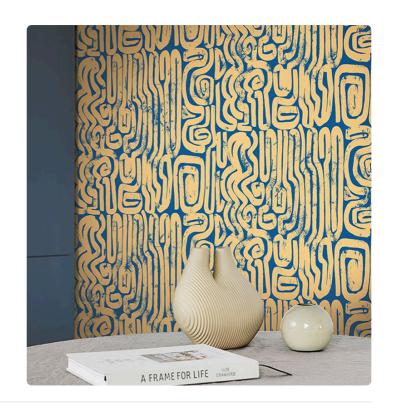

## **BANTU**

Collection JV 504 TIÉBÉLÉ

A collection that encapsulates the African spirit expressed through a traditional printing technique, using dense and opaque colors. A continuous overlay of pigment that gives a slight relief effect consistent with the painting culture of the tribes of this mysterious and fascinating land. The straw support with a wide weave and different thicknesses is also present.