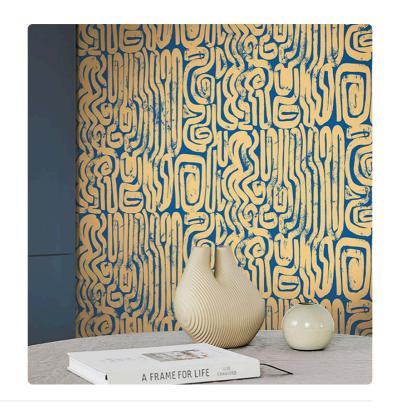

## **BANTU**

Collection JV 504 TIÉBÉLÉ

A collection that encapsulates the African spirit expressed through a traditional printing technique, using dense and opaque colors. A continuous overlay of pigment that gives a slight relief effect consistent with the painting culture of the tribes of this mysterious and fascinating land. The straw support with a wide weave and different thicknesses is also present.