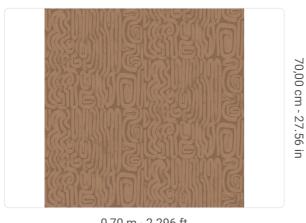

0,70 m - 2.296 ft

**→** 

## Technical specifications

SKU Width Length Composition Sold by Repeat Match Vertical repeat Fire rating Strippability Paste

6236 0,70 m - 2.296 ft 10,05 m - 32.964 ft NON-WOVEN ROLL 70,00 cm - 27.56 in STRAIGHT MATCH 70,00 cm - 27.56 in B-S1,D0 STRIPPABLE