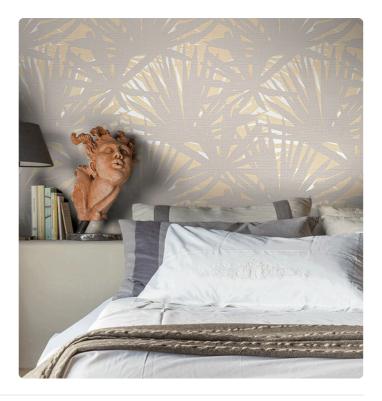

## PANDANUS

Collection JV 504 TIÉBÉLÉ

## Description

A collection that encapsulates the African spirit expressed through a traditional printing technique, using dense and opaque colors. A continuous overlay of pigment that gives a slight relief effect consistent with the painting culture of the tribes of this mysterious and fascinating land. The straw support with a wide weave and different thicknesses is also present.