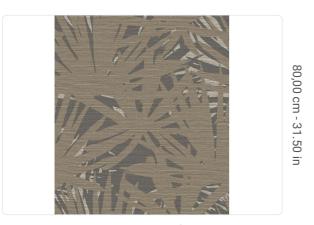

0,70 m - 2.296 ft

EL\_

ŀ

## Technical specifications

SKU Width Length Composition Sold by Repeat Match Vertical repeat Fire rating Strippability Paste 6241 0,70 m - 2.296 ft 10,05 m - 32.964 ft NON-WOVEN ROLL 80,00 cm - 31.50 in STRAIGHT MATCH 80,00 cm - 31.50 in B-S1,D0 STRIPPABLE PASTE THE WALL