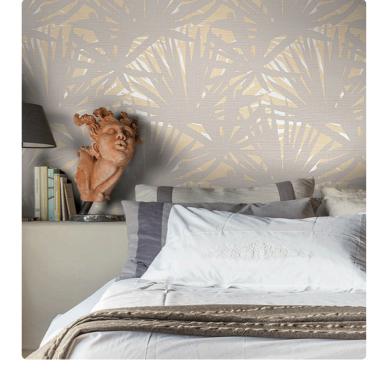

## Description

A collection that encapsulates the African spirit expressed through a traditional printing technique, using dense and opaque colors. A continuous overlay of pigment that gives a slight relief effect consistent with the painting culture of the tribes of this mysterious and fascinating land. The straw support with a wide weave and different thicknesses is also present.