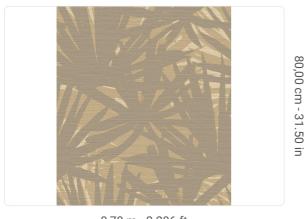

0,70 m - 2.296 ft

**→** 

## Technical specifications

SKU Width Length Composition Sold by Repeat Match Vertical repeat Fire rating Strippability Paste

6242 0,70 m - 2.296 ft 10,05 m - 32.964 ft NON-WOVEN ROLL 80,00 cm - 31.50 in STRAIGHT MATCH 80,00 cm - 31.50 in B-S1,D0 STRIPPABLE PASTE THE WALL