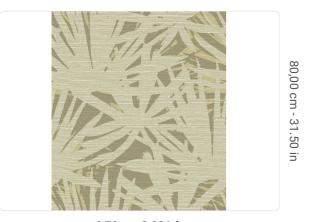

0,70 m - 2.296 ft

EL\_

## Technical specifications

SKU Width Length Composition Sold by Repeat Match Vertical repeat Fire rating Strippability Paste 6248 0,70 m - 2.296 ft 10,05 m - 32.964 ft NON-WOVEN ROLL 80,00 cm - 31.50 in STRAIGHT MATCH 80,00 cm - 31.50 in B-S1,D0 STRIPPABLE PASTE THE WALL