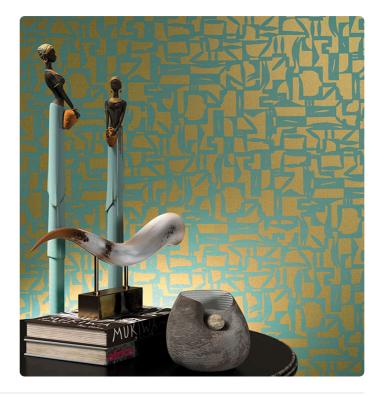

## PIGMEO

Collection JV 504 TIÉBÉLÉ

## Description

A collection that encapsulates the African spirit expressed through a traditional printing technique, using dense and opaque colors. A continuous overlay of pigment that gives a slight relief effect consistent with the painting culture of the tribes of this mysterious and fascinating land. The straw support with a wide weave and different thicknesses is also present.