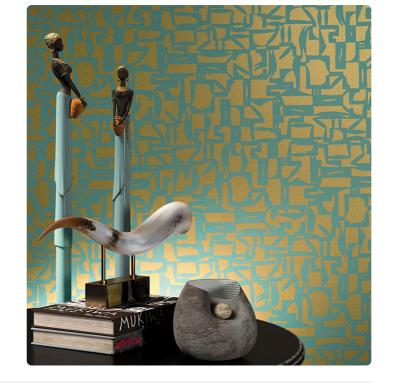

## **PIGMEO**

Collection JV 504 TIÉBÉLÉ

## Description

A collection that encapsulates the African spirit expressed through a traditional printing technique, using dense and opaque colors. A continuous overlay of pigment that gives a slight relief effect consistent with the painting culture of the tribes of this mysterious and fascinating land. The straw support with a wide weave and different thicknesses is also present.